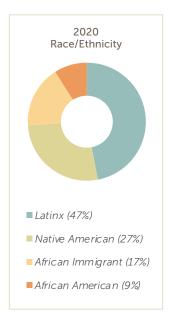

### **ABOUT OUR FAMILIES**

# IN 2019, WE SERVED 231 FAMILY MEMBERS.

### IN 2020, WE SERVED 219 FAMILY MEMBERS.